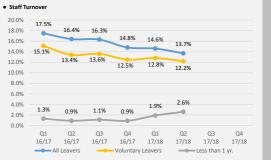

number of portfolio indicators

# Health and Wellbeing Portfolio

- 8 Number of indicators reported in this quarter
- 10 Total number of portfolio indicators

## • Children's Services Portfolio

- 17 Number of indicators reported in this quarter
- 17 Total number of portfolio indicators

#### • Education & Skills Portfolio

- 10 Number of indicators reported in this quarter
- 20 Total number of portfolio indicators

#### Resources Portfolio

- 4 Number of indicators reported in this quarter
- 4 Total number of portfolio indicators

### Planning & Environment Portfolio

- 2 Number of indicators reported in this quarter
- 2 Total number of portfolio indicators

#### • Transportation Portfolio

- 1 Number of indicators reported in this quarter
- 4 Total number of portfolio indicators