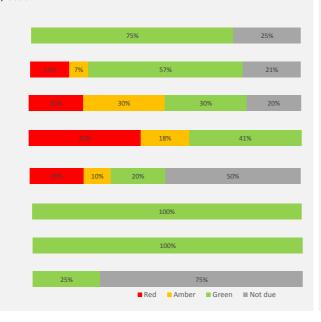

Total number of portfolio indicators

# Health and Wellbeing Portfolio

- 8 Number of indicators reported in this quarter
- 10 Total number of portfolio indicators

## • Children's Services Portfolio

- 17 Number of indicators reported in this quarter
- 17 Total number of portfolio indicators

#### • Education & Skills Portfolio

- 10 Number of indicators reported in this quarter
- 20 Total number of portfolio indicators

#### Resources Portfolio

- 4 Number of indicators reported in this quarter
- 4 Total number of portfolio indicators

### Planning & Environment Portfolio

- 2 Number of indicators reported in this quarter
- 2 Total number of portfolio indicators

#### • Transportation Portfolio

- 1 Number of indicators reported in this quarter
- 4 Total number of portfolio indicators