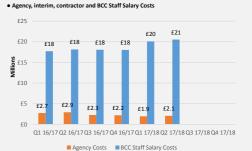

umber of portfolio indicators

# Health and Wellbeing Portfolio

- 8 Number of indicators reported in this quarter
- 10 Total number of portfolio indicators

## • Children's Services Portfolio

- 17 Number of indicators reported in this quarter
- 17 Total number of portfolio indicators

#### • Education & Skills Portfolio

- 10 Number of indicators reported in this quarter
- 20 Total number of portfolio indicators

#### Resources Portfolio

- 4 Number of indicators reported in this quarter
- 4 Total number of portfolio indicators

### Planning & Environment Portfolio

- 2 Number of indicators reported in this quarter
- 2 Total number of portfolio indicators

#### • Transportation Portfolio

- 1 Number of indicators reported in this quarter
- 4 Total number of portfolio indicators