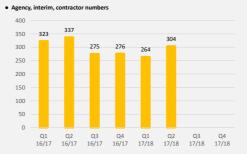

al number of portfolio indicators

# Health and Wellbeing Portfolio

- 8 Number of indicators reported in this quarter
- 10 Total number of portfolio indicators

## • Children's Services Portfolio

- 17 Number of indicators reported in this quarter
- 17 Total number of portfolio indicators

#### • Education & Skills Portfolio

- 10 Number of indicators reported in this quarter
- 20 Total number of portfolio indicators

#### Resources Portfolio

- 4 Number of indicators reported in this quarter
- 4 Total number of portfolio indicators

### Planning & Environment Portfolio

- 2 Number of indicators reported in this quarter
- 2 Total number of portfolio indicators

#### • Transportation Portfolio

- 1 Number of indicators reported in this quarter
- 4 Total number of portfolio indicators