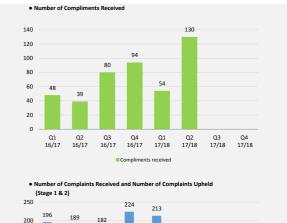

\* Capital and Revenue relates to Portfolio finances only and excludes corporate costs and income generation in other parts of the Council.









## Leader Portfolio

- 3 Number of indicators reported in this quarter
- 4 Total number of portfolio indicators

# Community Engagement & Public Health Portfolio

- 11 Number of indicators reported in this quarter
- 14 Total number of portfolio indicators

# Health and Wellbeing Portfolio

- 8 Number of indicators reported in this quarter
- 10 Total number of portfolio indicators

## • Children's Services Portfolio

- 17 Number of indicators reported in this quarter
- 17 Total number of portfolio indicators

#### • Education & Skills Portfolio

- 10 Number of indicators reported in this quarter
- 20 Total number of portfolio indicators

#### Resources Portfolio

- 4 Number of indicators reported in this quarter
- 4 Total number of portfolio indicators

### Planning & Environment Port